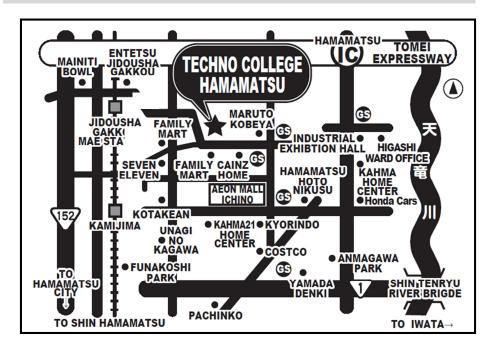

## 英語版 選考会場 HAMAMATSU TECHNO COLLEGE

〒435-0056

## HAMAMATSU TECHNO COLLEGE

**2** 053-462-5602

**Train**: Alight at "*Jidousha Gakkou-mae*" Station on the Entetsu Line. It's a 15 min walk from there.

**Entetsu Bus**: From Hamamatsu Station, take Bus 74 or 77 and alight at "Aeon Mall Ichino." It's a 3 min walk from there.

**Private car**: About 20 minutes from JR Hamamatsu Station About 15 minutes from Hamamatsu Interchange Tomei Expressway

| For Inquiries | Please call the training department of Hamamatsu Techno |
|---------------|---------------------------------------------------------|
|               | College at 2053-462-5602                                |